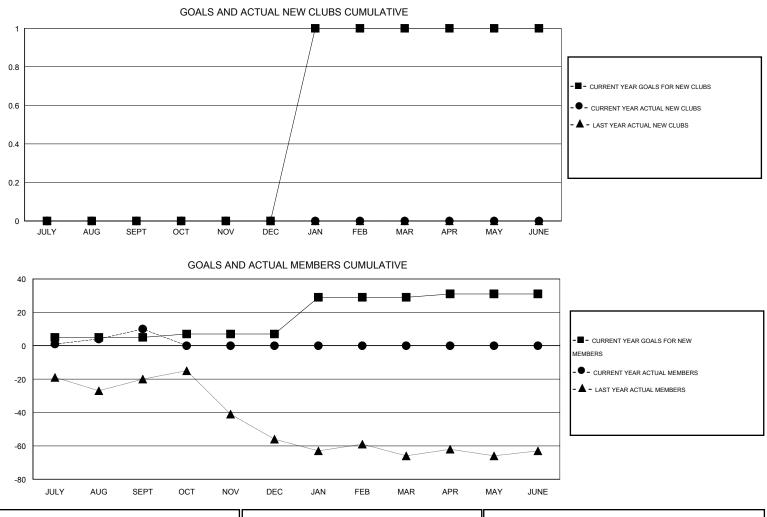

## John Muller CNAT.

| GMT: John Mu  | uller            |                   | LOCATIO          | LOCATION AUSTRALIA GMT CA 7 |                       |                    |                                     |                    |                  |  |
|---------------|------------------|-------------------|------------------|-----------------------------|-----------------------|--------------------|-------------------------------------|--------------------|------------------|--|
|               |                  | Clubs             |                  |                             | Members               |                    |                                     |                    |                  |  |
|               | RESU             | LTS FOR 2014-2015 | i                |                             | RESULTS FOR 2014-2015 |                    |                                     |                    |                  |  |
| QUARTER       | NEW CLUB<br>GOAL | NEW CLUBS         | DROPPED<br>CLUBS | NET<br>GAIN/LOSS            | QUARTER               | NEW MEMBER<br>GOAL | CHARTER AND<br>NEW MEMBERS<br>ADDED | DROPPED<br>MEMBERS | NET<br>GAIN/LOSS |  |
| JULY/AUG/SEPT | 0                | 0                 | 0                | 0                           | JULY/AUG/SEPT         | 5                  | 24                                  | 14                 | 10               |  |
| OCT/NOV/DEC   | 0                | 0                 | 0                | 0                           | OCT/NOV/DEC           | 2                  | 0                                   | 0                  | 0                |  |
| JAN/FEB/MAR   | 1                | 0                 | 0                | 0                           | JAN/FEB/MAR           | 22                 | 0                                   | 0                  | 0                |  |
| APR/MAY/JUNE  | 0                | 0                 | 0                | 0                           | APR/MAY/JUNE          | 2                  | 0                                   | 0                  | 0                |  |

| DROPPED CLUBS: 0 |    | 11 CLUBS OF 52 ADDED 1 OR MORE | GENDER DISTRIBUTION   |              |     |
|------------------|----|--------------------------------|-----------------------|--------------|-----|
|                  |    | NEW MEMBERS                    | MALE                  | 813 (73.98%) |     |
| DROPPED MEMBERS  |    |                                | FEMALE                | 286 (26.02%) |     |
|                  |    |                                | <u> </u>              |              |     |
| DECEASED         | 4  | CLICK HERE FOR HEALTH          |                       |              | 236 |
| CLUB CANCELLED   | 0  | ASSESSMENT DATA                | FAMILY UNIT MEMBERS   | 230          |     |
| OTHER            | 10 |                                | HEAD OF HOUSEHOLD     |              |     |
| TOTAL            | 14 |                                | NON-HEAD OF HOUSEHOLD |              |     |
|                  |    |                                |                       |              |     |